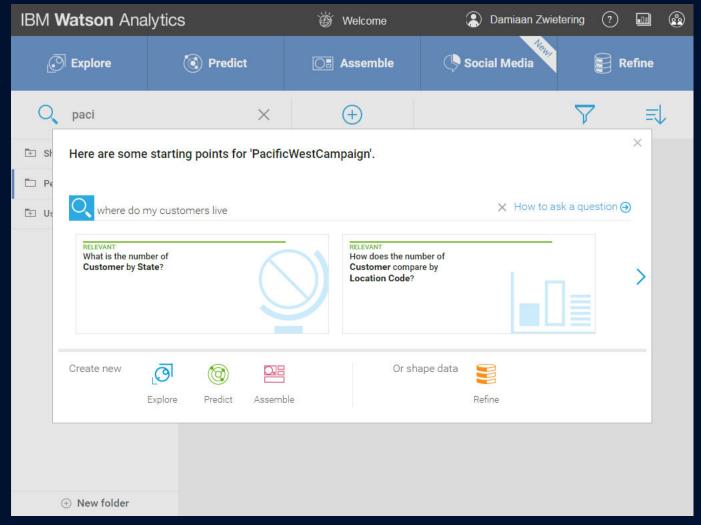

# Watson applied to document management

http://www.watsonanalytics.com/

http://www.watsonanalytics.com/

http://www.watsonanalytics.com/

http://www.watsonanalytics.com/