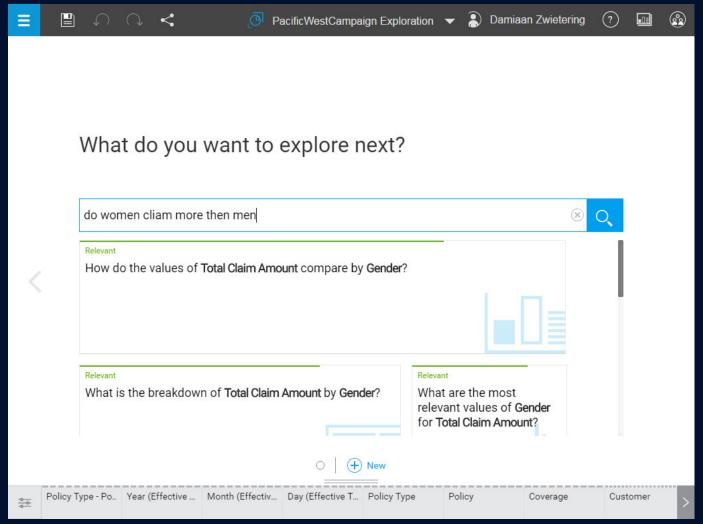

# Watson applied to document management

http://www.watsonanalytics.com/

http://www.watsonanalytics.com/

http://www.watsonanalytics.com/

http://www.watsonanalytics.com/