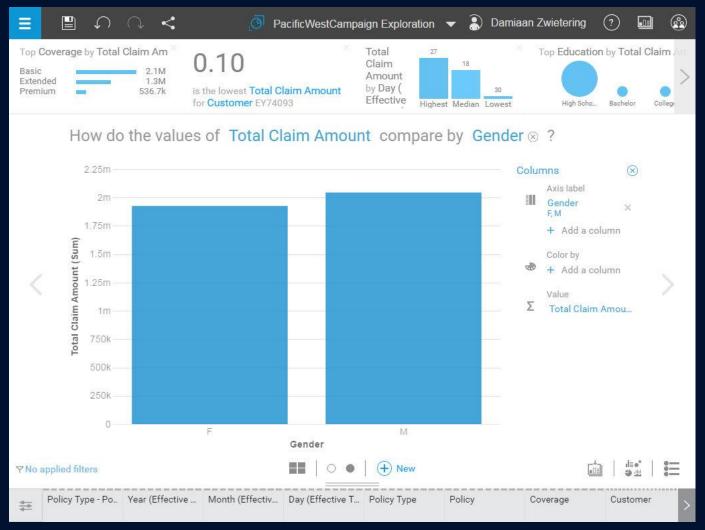

# Watson applied to document management

http://www.watsonanalytics.com/

http://www.watsonanalytics.com/

http://www.watsonanalytics.com/

http://www.watsonanalytics.com/