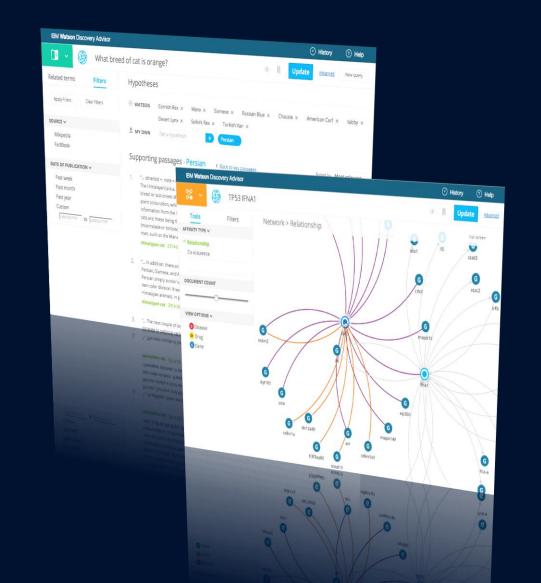

#### **Mayo Clinic**

Completed testing with <u>Clinical</u> <u>Trial Matching</u> for lung, breast, colon and rectal cancer

Published results of use with Watson Discovery Advisor – identified 7 targets for P53 activation within weeks