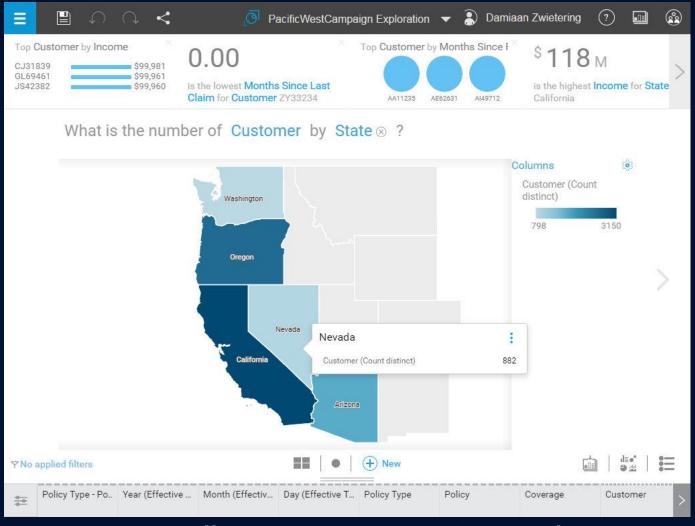

# Watson applied to document management

http://www.watsonanalytics.com/

http://www.watsonanalytics.com/

http://www.watsonanalytics.com/

http://www.watsonanalytics.com/