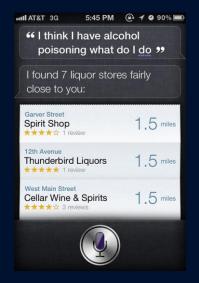

Joyce Phillips
 CEO Wealth Management,
 ANZ Bank

"Watson can give [our members] crisp yet nuanced answers to their questions. For instance, 'My husband just got out of the Army and we are having a hard time finding a job for him.'"